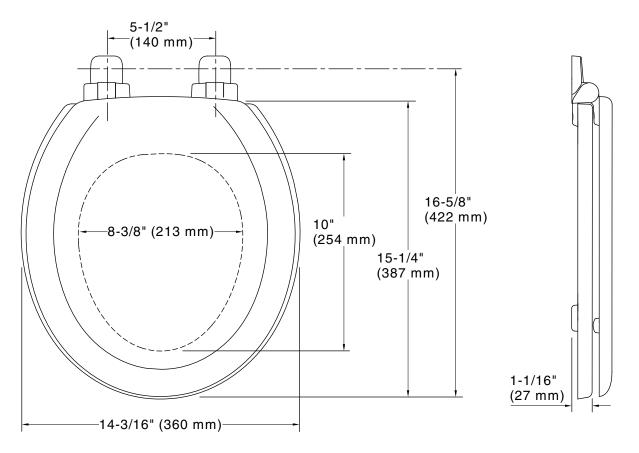

## Stonewood<sup>®</sup> Quiet-Close<sup>™</sup>

Round-front toilet seat K-20467

#### **Technical Information**

All product dimensions are nominal. Seat shape type: Round-front

Seat shape type: Round-front Seat front type: Closed-front Seat-mounting 5-1/2" (140 mm) holes: